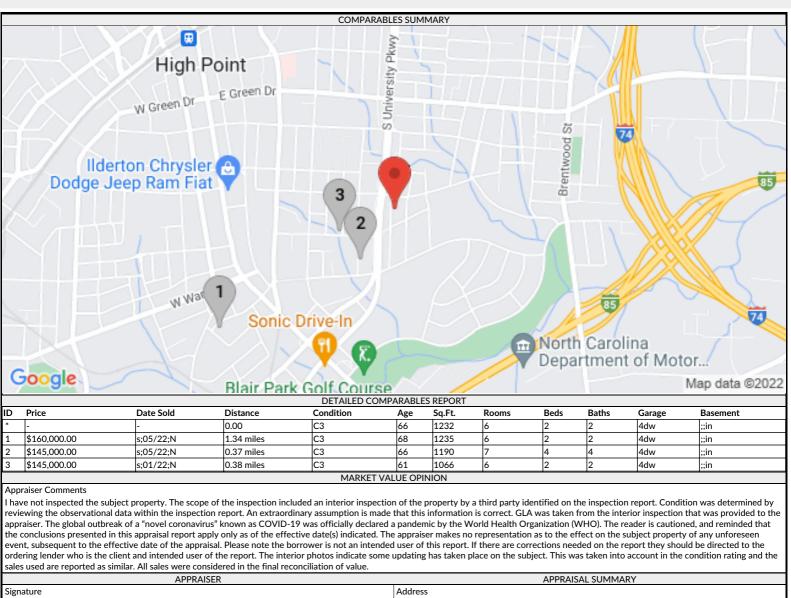

|                            |                      | BORROWER/CLIENT         | ſ             |                            | SUMMARY |                                                                                                                                                                                                                                                                                                                                                                                                                                                                                                                                                                                                                                                                                                                                                                                                                                                                                                                                                                                                                                                                                                                                                                                                                                                                                                                                                                                                                                                                                                                                                                                                                                                                                                                                                                                                                                                                                                                                                                                                                                                                                                                                |                                                                                                                |  |  |  |
|----------------------------|----------------------|-------------------------|---------------|----------------------------|---------|--------------------------------------------------------------------------------------------------------------------------------------------------------------------------------------------------------------------------------------------------------------------------------------------------------------------------------------------------------------------------------------------------------------------------------------------------------------------------------------------------------------------------------------------------------------------------------------------------------------------------------------------------------------------------------------------------------------------------------------------------------------------------------------------------------------------------------------------------------------------------------------------------------------------------------------------------------------------------------------------------------------------------------------------------------------------------------------------------------------------------------------------------------------------------------------------------------------------------------------------------------------------------------------------------------------------------------------------------------------------------------------------------------------------------------------------------------------------------------------------------------------------------------------------------------------------------------------------------------------------------------------------------------------------------------------------------------------------------------------------------------------------------------------------------------------------------------------------------------------------------------------------------------------------------------------------------------------------------------------------------------------------------------------------------------------------------------------------------------------------------------|----------------------------------------------------------------------------------------------------------------|--|--|--|
| Borrower<br>Bobort Adams   |                      |                         |               |                            |         | Opinion of Market Value                                                                                                                                                                                                                                                                                                                                                                                                                                                                                                                                                                                                                                                                                                                                                                                                                                                                                                                                                                                                                                                                                                                                                                                                                                                                                                                                                                                                                                                                                                                                                                                                                                                                                                                                                                                                                                                                                                                                                                                                                                                                                                        |                                                                                                                |  |  |  |
| Robert Adams               |                      |                         |               |                            |         |                                                                                                                                                                                                                                                                                                                                                                                                                                                                                                                                                                                                                                                                                                                                                                                                                                                                                                                                                                                                                                                                                                                                                                                                                                                                                                                                                                                                                                                                                                                                                                                                                                                                                                                                                                                                                                                                                                                                                                                                                                                                                                                                |                                                                                                                |  |  |  |
| Co Borrower                |                      |                         |               |                            |         | \$152,000                                                                                                                                                                                                                                                                                                                                                                                                                                                                                                                                                                                                                                                                                                                                                                                                                                                                                                                                                                                                                                                                                                                                                                                                                                                                                                                                                                                                                                                                                                                                                                                                                                                                                                                                                                                                                                                                                                                                                                                                                                                                                                                      |                                                                                                                |  |  |  |
| Lender<br>Commercial Lende | orUC                 |                         |               |                            |         | Effective Date                                                                                                                                                                                                                                                                                                                                                                                                                                                                                                                                                                                                                                                                                                                                                                                                                                                                                                                                                                                                                                                                                                                                                                                                                                                                                                                                                                                                                                                                                                                                                                                                                                                                                                                                                                                                                                                                                                                                                                                                                                                                                                                 |                                                                                                                |  |  |  |
| Address                    |                      |                         |               |                            | _       | 08/08/2022                                                                                                                                                                                                                                                                                                                                                                                                                                                                                                                                                                                                                                                                                                                                                                                                                                                                                                                                                                                                                                                                                                                                                                                                                                                                                                                                                                                                                                                                                                                                                                                                                                                                                                                                                                                                                                                                                                                                                                                                                                                                                                                     |                                                                                                                |  |  |  |
| PO Box 3201, Ver           | rnon_CT 06066        |                         |               |                            |         | Date Collection Source                                                                                                                                                                                                                                                                                                                                                                                                                                                                                                                                                                                                                                                                                                                                                                                                                                                                                                                                                                                                                                                                                                                                                                                                                                                                                                                                                                                                                                                                                                                                                                                                                                                                                                                                                                                                                                                                                                                                                                                                                                                                                                         |                                                                                                                |  |  |  |
| FO B0X 3201, Ve            |                      |                         |               | <u> </u>                   | _       | _ Third Party Interior Data Collection - ProxyPics                                                                                                                                                                                                                                                                                                                                                                                                                                                                                                                                                                                                                                                                                                                                                                                                                                                                                                                                                                                                                                                                                                                                                                                                                                                                                                                                                                                                                                                                                                                                                                                                                                                                                                                                                                                                                                                                                                                                                                                                                                                                             |                                                                                                                |  |  |  |
| Address                    |                      |                         |               | 5                          | SUBJ    | ECI                                                                                                                                                                                                                                                                                                                                                                                                                                                                                                                                                                                                                                                                                                                                                                                                                                                                                                                                                                                                                                                                                                                                                                                                                                                                                                                                                                                                                                                                                                                                                                                                                                                                                                                                                                                                                                                                                                                                                                                                                                                                                                                            |                                                                                                                |  |  |  |
|                            | , High Point, NC 272 | 260                     |               |                            |         |                                                                                                                                                                                                                                                                                                                                                                                                                                                                                                                                                                                                                                                                                                                                                                                                                                                                                                                                                                                                                                                                                                                                                                                                                                                                                                                                                                                                                                                                                                                                                                                                                                                                                                                                                                                                                                                                                                                                                                                                                                                                                                                                |                                                                                                                |  |  |  |
| County                     |                      | P                       | arcel         |                            | Cond    | lition                                                                                                                                                                                                                                                                                                                                                                                                                                                                                                                                                                                                                                                                                                                                                                                                                                                                                                                                                                                                                                                                                                                                                                                                                                                                                                                                                                                                                                                                                                                                                                                                                                                                                                                                                                                                                                                                                                                                                                                                                                                                                                                         | Quality                                                                                                        |  |  |  |
| Guilford County            |                      | o                       | 174191        |                            | C3      |                                                                                                                                                                                                                                                                                                                                                                                                                                                                                                                                                                                                                                                                                                                                                                                                                                                                                                                                                                                                                                                                                                                                                                                                                                                                                                                                                                                                                                                                                                                                                                                                                                                                                                                                                                                                                                                                                                                                                                                                                                                                                                                                | Q4                                                                                                             |  |  |  |
| Age                        |                      | L                       | ot Size       | Т                          | Туре    |                                                                                                                                                                                                                                                                                                                                                                                                                                                                                                                                                                                                                                                                                                                                                                                                                                                                                                                                                                                                                                                                                                                                                                                                                                                                                                                                                                                                                                                                                                                                                                                                                                                                                                                                                                                                                                                                                                                                                                                                                                                                                                                                | Style                                                                                                          |  |  |  |
| 66                         |                      | 6                       | 6970 sf       |                            |         |                                                                                                                                                                                                                                                                                                                                                                                                                                                                                                                                                                                                                                                                                                                                                                                                                                                                                                                                                                                                                                                                                                                                                                                                                                                                                                                                                                                                                                                                                                                                                                                                                                                                                                                                                                                                                                                                                                                                                                                                                                                                                                                                | 1;Duplex                                                                                                       |  |  |  |
| Above SQFT                 |                      | R                       | Rooms         |                            |         | ooms                                                                                                                                                                                                                                                                                                                                                                                                                                                                                                                                                                                                                                                                                                                                                                                                                                                                                                                                                                                                                                                                                                                                                                                                                                                                                                                                                                                                                                                                                                                                                                                                                                                                                                                                                                                                                                                                                                                                                                                                                                                                                                                           | Bathrooms                                                                                                      |  |  |  |
| 1232                       |                      | 6                       |               | 2                          | 2       |                                                                                                                                                                                                                                                                                                                                                                                                                                                                                                                                                                                                                                                                                                                                                                                                                                                                                                                                                                                                                                                                                                                                                                                                                                                                                                                                                                                                                                                                                                                                                                                                                                                                                                                                                                                                                                                                                                                                                                                                                                                                                                                                | 2                                                                                                              |  |  |  |
| Garage                     |                      | В                       | Basement      | ŀ                          | Heat    | ing & Cooling                                                                                                                                                                                                                                                                                                                                                                                                                                                                                                                                                                                                                                                                                                                                                                                                                                                                                                                                                                                                                                                                                                                                                                                                                                                                                                                                                                                                                                                                                                                                                                                                                                                                                                                                                                                                                                                                                                                                                                                                                                                                                                                  | PUD                                                                                                            |  |  |  |
| 4dw                        |                      | ;;i                     |               |                            |         | Central                                                                                                                                                                                                                                                                                                                                                                                                                                                                                                                                                                                                                                                                                                                                                                                                                                                                                                                                                                                                                                                                                                                                                                                                                                                                                                                                                                                                                                                                                                                                                                                                                                                                                                                                                                                                                                                                                                                                                                                                                                                                                                                        |                                                                                                                |  |  |  |
| HOA                        |                      |                         |               |                            |         |                                                                                                                                                                                                                                                                                                                                                                                                                                                                                                                                                                                                                                                                                                                                                                                                                                                                                                                                                                                                                                                                                                                                                                                                                                                                                                                                                                                                                                                                                                                                                                                                                                                                                                                                                                                                                                                                                                                                                                                                                                                                                                                                |                                                                                                                |  |  |  |
| 0.0;                       |                      |                         |               |                            |         |                                                                                                                                                                                                                                                                                                                                                                                                                                                                                                                                                                                                                                                                                                                                                                                                                                                                                                                                                                                                                                                                                                                                                                                                                                                                                                                                                                                                                                                                                                                                                                                                                                                                                                                                                                                                                                                                                                                                                                                                                                                                                                                                |                                                                                                                |  |  |  |
|                            | NEIGH                | IBORHOOD CHARACT        | ERISTICS      |                            |         | NEIGHBORHOOD V                                                                                                                                                                                                                                                                                                                                                                                                                                                                                                                                                                                                                                                                                                                                                                                                                                                                                                                                                                                                                                                                                                                                                                                                                                                                                                                                                                                                                                                                                                                                                                                                                                                                                                                                                                                                                                                                                                                                                                                                                                                                                                                 | IEW                                                                                                            |  |  |  |
| Location                   | Bu                   | uilt Up                 |               | Growth                     |         | and the second se                                                                                                                                                                                                                                                                                                                                                                                                                                                                                                                                                                                                                                                                                                                                                                                                                                                                                                                                                                                                                                                                                                                                                                                                                                                                                                                                                                                                                            |                                                                                                                |  |  |  |
| Suburban                   | 0                    | ver 75%                 |               | Stable                     |         | aluned on Aur 21-2                                                                                                                                                                                                                                                                                                                                                                                                                                                                                                                                                                                                                                                                                                                                                                                                                                                                                                                                                                                                                                                                                                                                                                                                                                                                                                                                                                                                                                                                                                                                                                                                                                                                                                                                                                                                                                                                                                                                                                                                                                                                                                             |                                                                                                                |  |  |  |
| Property Value             | De                   | emand/Supply            |               | Market Time                |         | STATISTICS OF STATISTICS OF STATISTICS                                                                                                                                                                                                                                                                                                                                                                                                                                                                                                                                                                                                                                                                                                                                                                                                                                                                                                                                                                                                                                                                                                                                                                                                                                                                                                                                                                                                                                                                                                                                                                                                                                                                                                                                                                                                                                                                                                                                                                                                                                                                                         |                                                                                                                |  |  |  |
| Stable                     |                      |                         | 3-6 months    |                            |         |                                                                                                                                                                                                                                                                                                                                                                                                                                                                                                                                                                                                                                                                                                                                                                                                                                                                                                                                                                                                                                                                                                                                                                                                                                                                                                                                                                                                                                                                                                                                                                                                                                                                                                                                                                                                                                                                                                                                                                                                                                                                                                                                |                                                                                                                |  |  |  |
| Zoning                     | Co                   | ompliance               |               |                            |         | The second second second second                                                                                                                                                                                                                                                                                                                                                                                                                                                                                                                                                                                                                                                                                                                                                                                                                                                                                                                                                                                                                                                                                                                                                                                                                                                                                                                                                                                                                                                                                                                                                                                                                                                                                                                                                                                                                                                                                                                                                                                                                                                                                                | the second s |  |  |  |
| RM-8;R8 R8                 | Le                   | egal                    |               |                            |         |                                                                                                                                                                                                                                                                                                                                                                                                                                                                                                                                                                                                                                                                                                                                                                                                                                                                                                                                                                                                                                                                                                                                                                                                                                                                                                                                                                                                                                                                                                                                                                                                                                                                                                                                                                                                                                                                                                                                                                                                                                                                                                                                | S FID - 2 TO - MPALE                                                                                           |  |  |  |
| Highes & Best Us           | e Comments           |                         |               |                            |         |                                                                                                                                                                                                                                                                                                                                                                                                                                                                                                                                                                                                                                                                                                                                                                                                                                                                                                                                                                                                                                                                                                                                                                                                                                                                                                                                                                                                                                                                                                                                                                                                                                                                                                                                                                                                                                                                                                                                                                                                                                                                                                                                |                                                                                                                |  |  |  |
| Present Use                |                      |                         |               |                            |         |                                                                                                                                                                                                                                                                                                                                                                                                                                                                                                                                                                                                                                                                                                                                                                                                                                                                                                                                                                                                                                                                                                                                                                                                                                                                                                                                                                                                                                                                                                                                                                                                                                                                                                                                                                                                                                                                                                                                                                                                                                                                                                                                | A CONTRACTOR OF THE OWNER                                                                                      |  |  |  |
|                            | NE                   | EIGHBORHOOD AGE/P       | PRICE         |                            |         |                                                                                                                                                                                                                                                                                                                                                                                                                                                                                                                                                                                                                                                                                                                                                                                                                                                                                                                                                                                                                                                                                                                                                                                                                                                                                                                                                                                                                                                                                                                                                                                                                                                                                                                                                                                                                                                                                                                                                                                                                                                                                                                                |                                                                                                                |  |  |  |
|                            |                      | By \$1000               | Age           | e By Years                 |         | AND COMPANY AND                                                                                                                                                                                                                                                                                                                                                                                                                                                                                                                                                                                                                                                                                                                                                                                                                                                                                                                                                                                                                                                                                                                                                                                                                                                                                                                                                                                                                                                                                                                                                                                                                                                                                                                                                                                                                                                                                                                                                                                                                                                                            |                                                                                                                |  |  |  |
| Low                        | \$14                 |                         | 4             |                            |         |                                                                                                                                                                                                                                                                                                                                                                                                                                                                                                                                                                                                                                                                                                                                                                                                                                                                                                                                                                                                                                                                                                                                                                                                                                                                                                                                                                                                                                                                                                                                                                                                                                                                                                                                                                                                                                                                                                                                                                                                                                                                                                                                | A THREE AND                                                                |  |  |  |
| High                       | \$285                | 5                       | 122           | 2                          |         |                                                                                                                                                                                                                                                                                                                                                                                                                                                                                                                                                                                                                                                                                                                                                                                                                                                                                                                                                                                                                                                                                                                                                                                                                                                                                                                                                                                                                                                                                                                                                                                                                                                                                                                                                                                                                                                                                                                                                                                                                                                                                                                                |                                                                                                                |  |  |  |
| Predominant                | \$150                | )                       | 64            |                            |         |                                                                                                                                                                                                                                                                                                                                                                                                                                                                                                                                                                                                                                                                                                                                                                                                                                                                                                                                                                                                                                                                                                                                                                                                                                                                                                                                                                                                                                                                                                                                                                                                                                                                                                                                                                                                                                                                                                                                                                                                                                                                                                                                |                                                                                                                |  |  |  |
|                            | PRIC                 | OR SALE WITHIN 36 MC    | ONTHS         |                            |         |                                                                                                                                                                                                                                                                                                                                                                                                                                                                                                                                                                                                                                                                                                                                                                                                                                                                                                                                                                                                                                                                                                                                                                                                                                                                                                                                                                                                                                                                                                                                                                                                                                                                                                                                                                                                                                                                                                                                                                                                                                                                                                                                | APRIL AND A REAL POINT                                                                                         |  |  |  |
| Prior                      | Purchase Date        |                         | Data Sou      | urce                       |         | STREET, STREET | A PROVIDENCE AND ADDR.                                                                                         |  |  |  |
| \$0.00                     | N/A                  |                         |               |                            |         |                                                                                                                                                                                                                                                                                                                                                                                                                                                                                                                                                                                                                                                                                                                                                                                                                                                                                                                                                                                                                                                                                                                                                                                                                                                                                                                                                                                                                                                                                                                                                                                                                                                                                                                                                                                                                                                                                                                                                                                                                                                                                                                                | States and a state of the                                                                                      |  |  |  |
|                            | -                    |                         |               |                            |         |                                                                                                                                                                                                                                                                                                                                                                                                                                                                                                                                                                                                                                                                                                                                                                                                                                                                                                                                                                                                                                                                                                                                                                                                                                                                                                                                                                                                                                                                                                                                                                                                                                                                                                                                                                                                                                                                                                                                                                                                                                                                                                                                | A REAL WALLAND                                                                                                 |  |  |  |
|                            |                      |                         |               |                            |         |                                                                                                                                                                                                                                                                                                                                                                                                                                                                                                                                                                                                                                                                                                                                                                                                                                                                                                                                                                                                                                                                                                                                                                                                                                                                                                                                                                                                                                                                                                                                                                                                                                                                                                                                                                                                                                                                                                                                                                                                                                                                                                                                |                                                                                                                |  |  |  |
|                            |                      |                         |               |                            |         |                                                                                                                                                                                                                                                                                                                                                                                                                                                                                                                                                                                                                                                                                                                                                                                                                                                                                                                                                                                                                                                                                                                                                                                                                                                                                                                                                                                                                                                                                                                                                                                                                                                                                                                                                                                                                                                                                                                                                                                                                                                                                                                                |                                                                                                                |  |  |  |
|                            |                      |                         |               |                            |         |                                                                                                                                                                                                                                                                                                                                                                                                                                                                                                                                                                                                                                                                                                                                                                                                                                                                                                                                                                                                                                                                                                                                                                                                                                                                                                                                                                                                                                                                                                                                                                                                                                                                                                                                                                                                                                                                                                                                                                                                                                                                                                                                |                                                                                                                |  |  |  |
|                            |                      |                         |               |                            |         |                                                                                                                                                                                                                                                                                                                                                                                                                                                                                                                                                                                                                                                                                                                                                                                                                                                                                                                                                                                                                                                                                                                                                                                                                                                                                                                                                                                                                                                                                                                                                                                                                                                                                                                                                                                                                                                                                                                                                                                                                                                                                                                                |                                                                                                                |  |  |  |
|                            |                      |                         |               |                            |         | Google                                                                                                                                                                                                                                                                                                                                                                                                                                                                                                                                                                                                                                                                                                                                                                                                                                                                                                                                                                                                                                                                                                                                                                                                                                                                                                                                                                                                                                                                                                                                                                                                                                                                                                                                                                                                                                                                                                                                                                                                                                                                                                                         |                                                                                                                |  |  |  |
|                            |                      |                         |               |                            |         | Google 022 Maxar Technologies, U.S. Geo                                                                                                                                                                                                                                                                                                                                                                                                                                                                                                                                                                                                                                                                                                                                                                                                                                                                                                                                                                                                                                                                                                                                                                                                                                                                                                                                                                                                                                                                                                                                                                                                                                                                                                                                                                                                                                                                                                                                                                                                                                                                                        | logical Survey, USDA/FPAC/GEO                                                                                  |  |  |  |
|                            |                      |                         |               | NEIGHBORH                  | нос     | D COMMENTS                                                                                                                                                                                                                                                                                                                                                                                                                                                                                                                                                                                                                                                                                                                                                                                                                                                                                                                                                                                                                                                                                                                                                                                                                                                                                                                                                                                                                                                                                                                                                                                                                                                                                                                                                                                                                                                                                                                                                                                                                                                                                                                     |                                                                                                                |  |  |  |
| The subject is is          | ested in a naight    | bood with similar bound | ng hoth ::    | ale femily and multiferent |         |                                                                                                                                                                                                                                                                                                                                                                                                                                                                                                                                                                                                                                                                                                                                                                                                                                                                                                                                                                                                                                                                                                                                                                                                                                                                                                                                                                                                                                                                                                                                                                                                                                                                                                                                                                                                                                                                                                                                                                                                                                                                                                                                |                                                                                                                |  |  |  |
| The subject is lo          | cateu in a neignbor  |                         | ng, doth sing | gle family and multi famil | iy no   | IIICS.                                                                                                                                                                                                                                                                                                                                                                                                                                                                                                                                                                                                                                                                                                                                                                                                                                                                                                                                                                                                                                                                                                                                                                                                                                                                                                                                                                                                                                                                                                                                                                                                                                                                                                                                                                                                                                                                                                                                                                                                                                                                                                                         |                                                                                                                |  |  |  |
|                            |                      |                         |               |                            |         |                                                                                                                                                                                                                                                                                                                                                                                                                                                                                                                                                                                                                                                                                                                                                                                                                                                                                                                                                                                                                                                                                                                                                                                                                                                                                                                                                                                                                                                                                                                                                                                                                                                                                                                                                                                                                                                                                                                                                                                                                                                                                                                                |                                                                                                                |  |  |  |